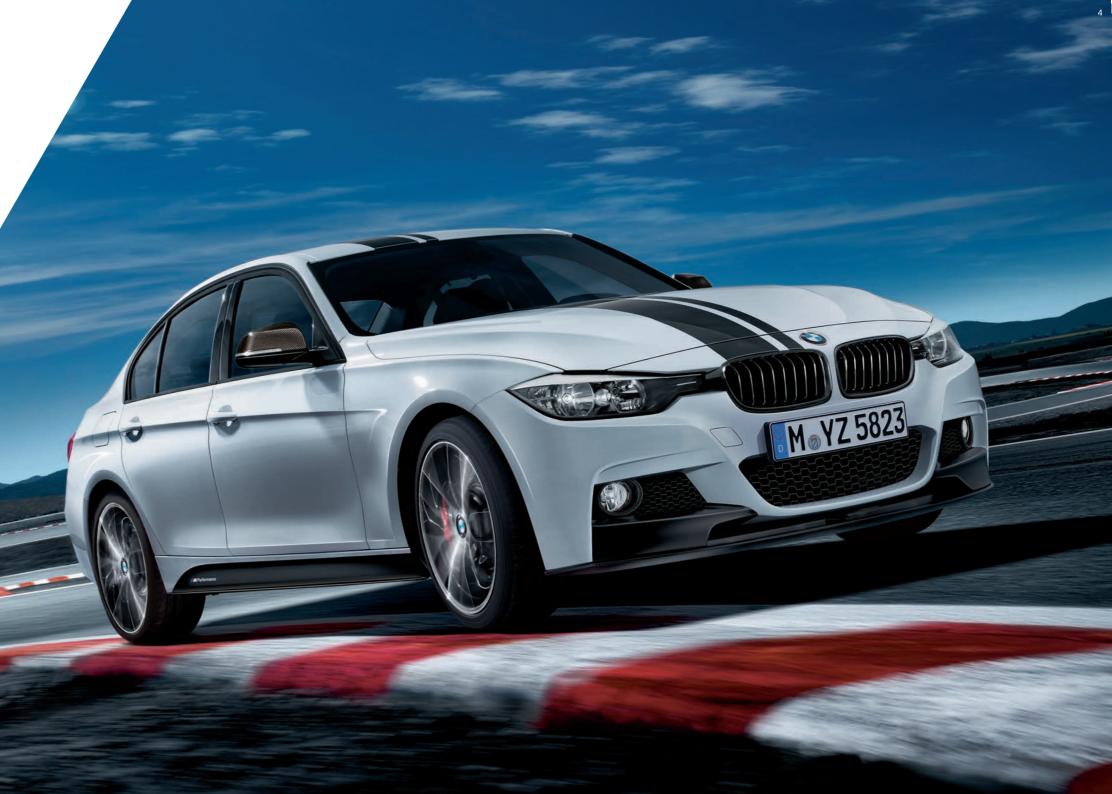

### BMW 3 SERIES. UNPARALLELED DYNAMIC POTENTIAL.

#### Few cars in the world stand for sportiness quite like the BMW 3 Series. Underscore the effect with perfectly matching accessories – because the special touch of BMW M Performance Parts can be felt on every drive.

### Aerodynamics Package.

For even better aerodynamics and fine-tuned to the BMW 3 Series. Comprised of air ducts, splitter and attachments for the front bumper, rear diffuser as well as blades for the side skirts. Only available in conjunction with the BMW M Aerodynamics Package.

### Alcantara Steering Wheel II with Carbon Trim.

Sport leather steering wheel with an extremely grippy Alcantara cover and a sophisticated open-pore carbon trim.

\*Customer will be required to sign a waiver at the time of purchase. Check your local laws before use.

### Tailpipe Trim, Chrome or Carbon.

Strengthen the individual character of your BMW 3 Series. Thermally decoupled and inscribed with the BMW M logo. Only in conjunction with BMW M Performance Exhaust System.

### 20" Double Spoke 405 M.

Forged light alloy wheels in Bicolour Orbit Grey, burnished on the visible sides and featuring the four-colour BMW M logo. Also available in 18" Matte Black as Cold Weather Wheels.

### Mechanical Limited Slip Differential.

The differential lock at the rear axle applies more torque to the wheel with the most grip to minimize slippage. This results in more stable cornering, optimal traction, and even sportier handling.

### Exhaust System.\*

For an impressively sporty sound – inside and outside the vehicle. In weatherproof stainless steel.

#### Interior Trim, Carbon with Alcantara.

A sophisticated combination of open-pore carbon and Alcantara guarantee an exclusive motorsport feel in the cockpit.

#### 1 20" Double Spoke 405 M, Aerodynamics Package, Exhaust System, Chrome Tailpipe Trim

- 2 Alcantara Steering Wheel II with Carbon Trim, Carbon Interior Trim with Alcantara
- 3 Limited Slip Differential
- 4 Carbon Wing Mirror Caps, Black Front Grille, 20" Double Spoke 405 M, Aerodynamics Package