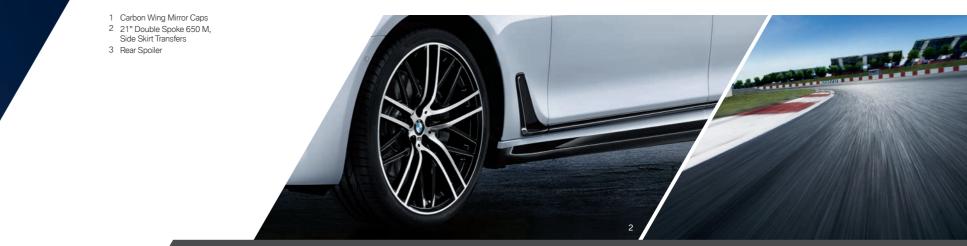

#### 21" Double Spoke 650 M.

Forged, in Bicolour gloss Black, burnished on the visible sides and featuring the BMW M logo.

#### Side Skirt Transfers, Black.

Perfectly complementing the vehicle design and underscoring its individual, athletic profile. With BMW M Performance lettering.

#### Rear Spoiler.

In high-quality PUR and emphasizing the athletic presence of the vehicle. Optimized aerodynamics reduce lift and lead to even more harmonious steering.

1 Side Skirt Transfers, Carbon Wing Mirror Caps, Black Front Grille