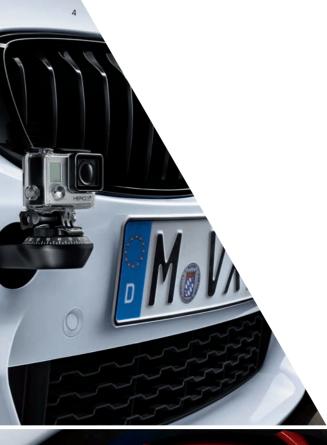

#### 4 Track Fix for GoPro<sup>™</sup> Cameras.\*

Provides a safe and stable mounting base for a GoPro<sup>™</sup> camera, allowing you to take video recordings outside your vehicle. Whether you want to capture the excitement of the racetrack, or simply record your journey, the M Performance Track Fix for GoPro<sup>™</sup> ensures professional video quality every time.

#### 9 Track Fix for GoPro<sup>™</sup> Cameras.\*\*

Provides a safe and stable mounting base for a GoPro™ camera, allowing you to take video recordings outside your vehicle. Whether you want to capture the excitement of the racetrack, or simply record your journey, the M Performance Track Fix for GoPro™ ensures professional video quality every time.