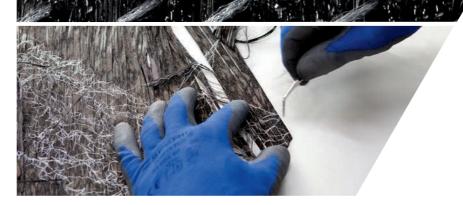

## PROGRESS FEELS SO EFFORTLESS.

Intelligent lightweight construction increases dynamics and improves the specific power-to-weight ratio – an absolute must for sporty vehicles. This is why we also offer BMW M Performance Parts in carbon.

The innovative BMW i and BMW M brands already offer models with chassis constructed largely in carbon. Notably, the carbon fibre itself is manufactured and processed in our own production facilities, enabling the continuous build-up of BMW know-how and quality.

For many BMW M Performance Parts, lightweight carbon fibre is also an absolute essential – whether for components that optimize aerodynamics or for our classic motorsport interior detailing.

Producing carbon fibres with a diameter of just five to nine micrometres – a fraction of the width of a human hair – involves a series of complex processes.