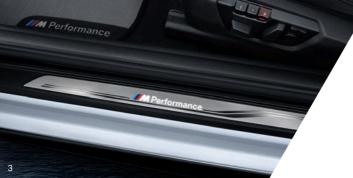

#### LED Doorsill Finishers.

The dynamic design of the LED Doorsill Finishers and their stainless steel look make an instant impact on boarding the vehicle. With cable-free operation thanks to an integrated battery and magnetic switch.