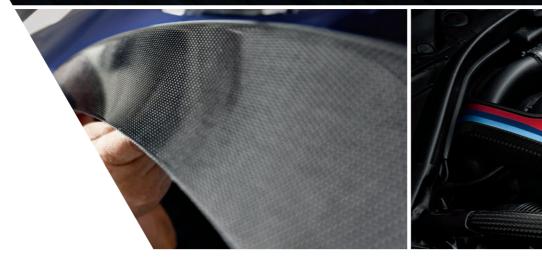

For many BMW M Performance Parts, lightweight carbon fibre is also an absolute essential – whether for components that optimize aerodynamics or for our classic motorsport interior detailing.

Producing carbon fibres with a diameter of just five to nine micrometres – a fraction of the width of a human hair – involves a series of complex processes.

In later stages, the fibres are woven into mesh which needs to be precisely structured to meet specific needs. The integration of highquality synthetic resins then results in the complete carbon fibre reinforced plastic, or CFRP, components. These are 50% lighter than steel and 30% lighter than aluminum. Many BMW M models already feature carbon roofs, which, depending on model, offer weight savings of five to six kilograms. This has a very positive effect on each vehicle's centre of gravity and noticeably improves agility. Needless to say, CFRP is perfect for parts that bear heavy stresses in sporty vehicles, where every gram counts. At BMW M Performance Parts, we particularly favour working with this high-tech material for providing our customers with the optimum power-to-weight ratio and maximum rigidity.