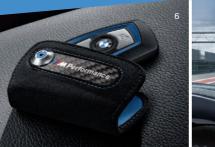

#### 5 Suspension (up to 20 mm lower).

A ground-hugging stance means even greater dynamic presence-and all M Performance exterior parts look even more effective when a vehicle is equipped with a Sport Suspension. But it's not just about amazing visuals, this set up also ensures better stability and better cornering dynamics, providing you with The Ultimate Driving Experience<sup>®</sup>.

#### 4 Suspension (height-adjustable, can be lowered by up to 20 mm).

A ground-hugging stance means even more striking dynamic presence – and all M Performance exterior parts look even more effective when a vehicle is equipped with the Sport suspension. But it's not just about amazing visual tuning. This set up also ensures better stability, better cornering dynamics, and better safety – and The Ultimate Driving Experience<sup>®</sup>.