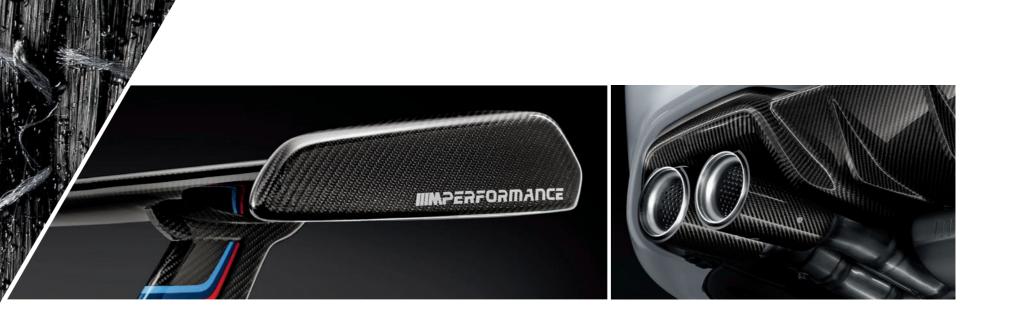

#### 1 Carbon Wing Mirror Caps.

Meticulously hand-crafted in 100% carbon: the striking Carbon Wing Mirror Caps highlight the technologically advanced character of the vehicle. Their dynamic design ensures a particularly high-quality look plus an individual, sporty accent.

#### Exhaust System.\*

For an impressively sporty sound – inside and outside the vehicle. In weatherproof stainless steel.

#### Tailpipe Trim, Carbon.

Strengthen the individual character of your BMW 2 Series. Thermally decoupled and inscribed with the BMW M logo. Only in conjunction with BMW M Performance Exhaust System.