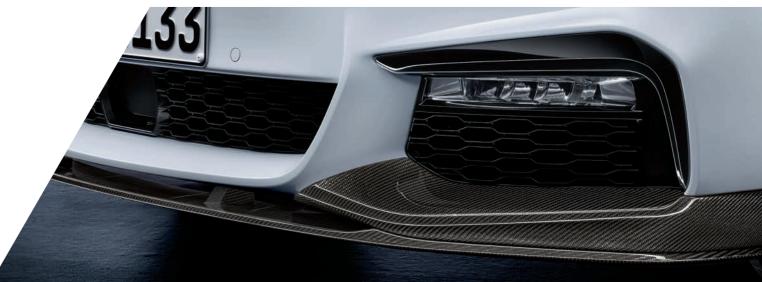

#### Aerodynamics Package.

Precisely adapted to the BMW 2 Series, for even better aerodynamic values. Comprising air ducts, splitter, front bumper components, rear diffuser and side skirt blades.