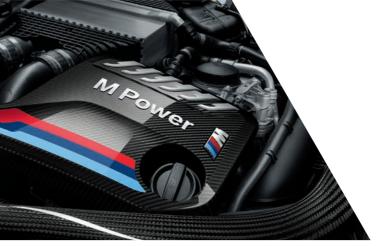

## PROGRESS FEELS SO EFFORTLESS.

Intelligent lightweight construction increases dynamics and improves the specific power-to-weight ratio – an absolute must for sporty vehicles. This is why we also offer BMW M Performance Parts in carbon.

The innovative BMW i and BMW M brands already offer models with chassis constructed largely in carbon. Notably, the carbon fibre itself is manufactured and processed in our own production facilities, enabling the continuous build-up of BMW know-how and quality.

For many BMW M Performance Parts, lightweight carbon fibre is also an absolute essential – whether for components that optimize aerodynamics or for our classic motorsport interior detailing.

Producing carbon fibres with a diameter of just five to nine micrometres – a fraction of the width of a human hair – involves a series of complex processes.

In later stages, the fibres are woven into mesh which needs to be precisely structured to meet specific needs. The integration of highquality synthetic resins then results in the complete carbon fibre reinforced plastic, or CFRP, components. These are 50% lighter than steel and 30% lighter than aluminum. Many BMW M models already feature carbon roofs, which, depending on model, offer weight savings of five to six kilograms. This has a very positive effect on each vehicle's centre of gravity and noticeably improves agility. Needless to say, CFRP is perfect for parts that bear heavy stresses in sporty vehicles, where every gram counts. At BMW M Performance Parts, we particularly favour working with this high-tech material for providing our customers with the optimum power-to-weight ratio and maximum rigidity.