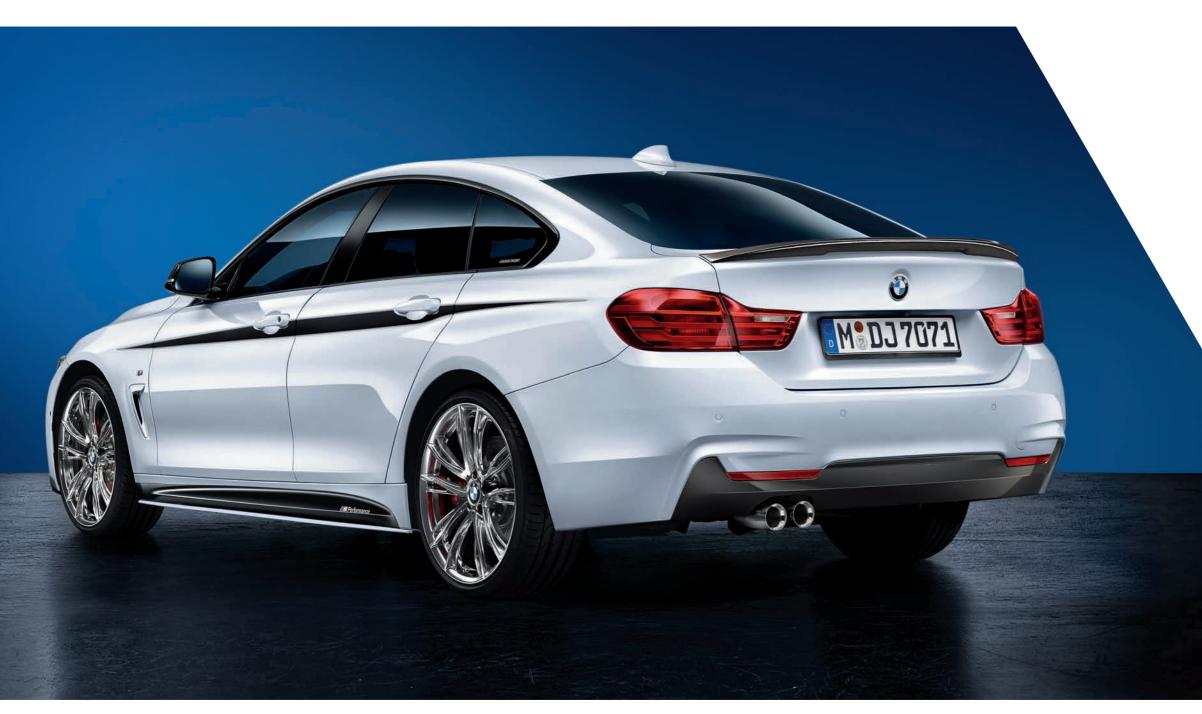

A combination of captivating aesthetics and classic BMW performance: the Gran Coupé features a host of exceptional design elements that can be better still and, above all, more sporty with perfectly matching BMW M Performance Parts.

#### Rear Spoiler, Carbon.

Meticulously hand-crafted in 100% carbon and weight-optimized, while still offering the highest stability.

#### Tailpipe Trim, Chrome.

Strengthen the individual character of your BMW 4 Series. Thermally decoupled and inscribed with the BMW M logo. Only in conjunction with BMW M Performance Exhaust System.

#### Active Sound Exhaust System.\*

For the first time, a high-quality sport Exhaust System for diesel vehicles. Individual control: Eco Pro and Comfort, for a full sound in everyday use; Sport and Sport+, for richer, more resonant sound development and maximum evocative impact. 1 Carbon Rear Spoiler, Active Sound Exhaust System, Chrome Tailpipe Trim, 20" 624 M Polished Light Alloy Wheels, Carbon Wing Mirror Caps, Black/Silver Accent Stripes, Matte Black Sill Attachment, Side Skirt Transfers

2 Active Sound Exhaust System, Chrome Tailpipe Trim

\*Customer will be required to sign a waiver at the time of purchase. Check your local laws before use. Ensuring that all noise/sound, and speed/use related laws are followed is the customer's responsibility.