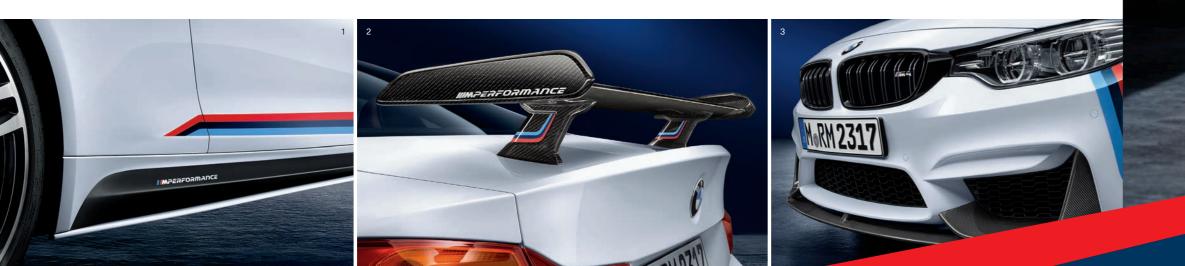

#### Accent Stripes, Black/Silver.

Positioned immediately beneath the swage line to accentuate the sporting elegance of the vehicle's design.

\*Customer will be required to sign a waiver at the time of purchase. Check your local laws before use. Ensuring that all noise/sound, and speed/use related laws are followed is the customer's responsibility.

#### Accent Stripes, Black/Silver.

Positioned immediately beneath the swage line to accentuate the sporting elegance of the

#### Accent Stripes, Black/Silver.

Positioned immediately beneath the swage line to accentuate the sporting elegance of the vehicle's design.