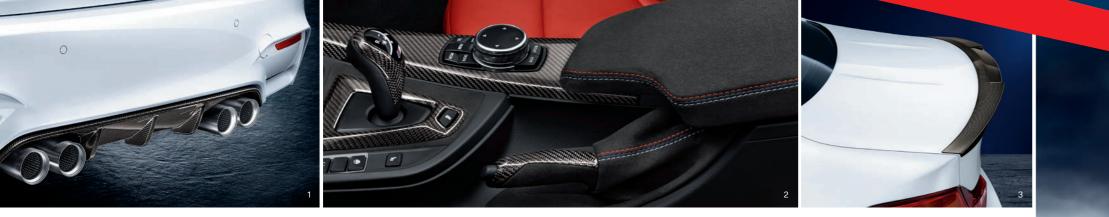

#### 1 Carbon Wing Mirror Caps.

Meticulously hand-crafted in 100% carbon: the striking Carbon Wing Mirror Caps highlight the technologically advanced character of the vehicle. Their dynamic design ensures a particularly high-quality look plus an individual, sporty accent.

**2 Pedal Covers/Footrest, Stainless Steel.** With their high-quality stainless steel surfaces and asymmetrical profiles, the footrest, and pedal covers give dynamic, high-tech character to the footwell. The design also prevents feet from slipping.

#### 3 Key Case.

In an impressive combination of carbon, and Alcantara. The key attaches securely to the case by means of a socket head screw in BMW M Blue. Timelessly elegant, technically sophisticated – and a concise motorsport statement.

### Alcantara Steering Wheel II with Carbon Trim and Race Display.

Featuring an integrated function display in the top part of the steering wheel rim. This uses the latest OLED technology and two-tone LED displays. Buttons in the thumb rest area can be pressed to activate Race, Sport or EfficientDynamics mode.

### Centre Console Shift Knob Trim in Alcantara and Carbon.

The tactile quality of open-pore carbon makes an immediate high-tech impression. The high-quality Alcantara, meanwhile, has a particularly pleasant feel.