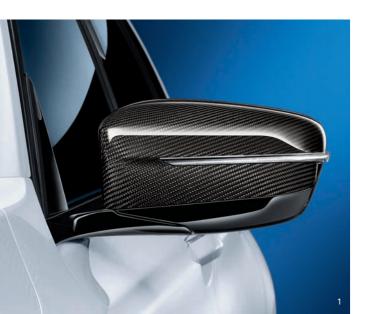

#### 1 Carbon Wing Mirror Caps.

Meticulously hand-crafted in 100% carbon: the striking Carbon Wing Mirror Caps highlight the technologically advanced character of the vehicle. Their dynamic design ensures a particularly high-quality look plus an individual, sporty accent.