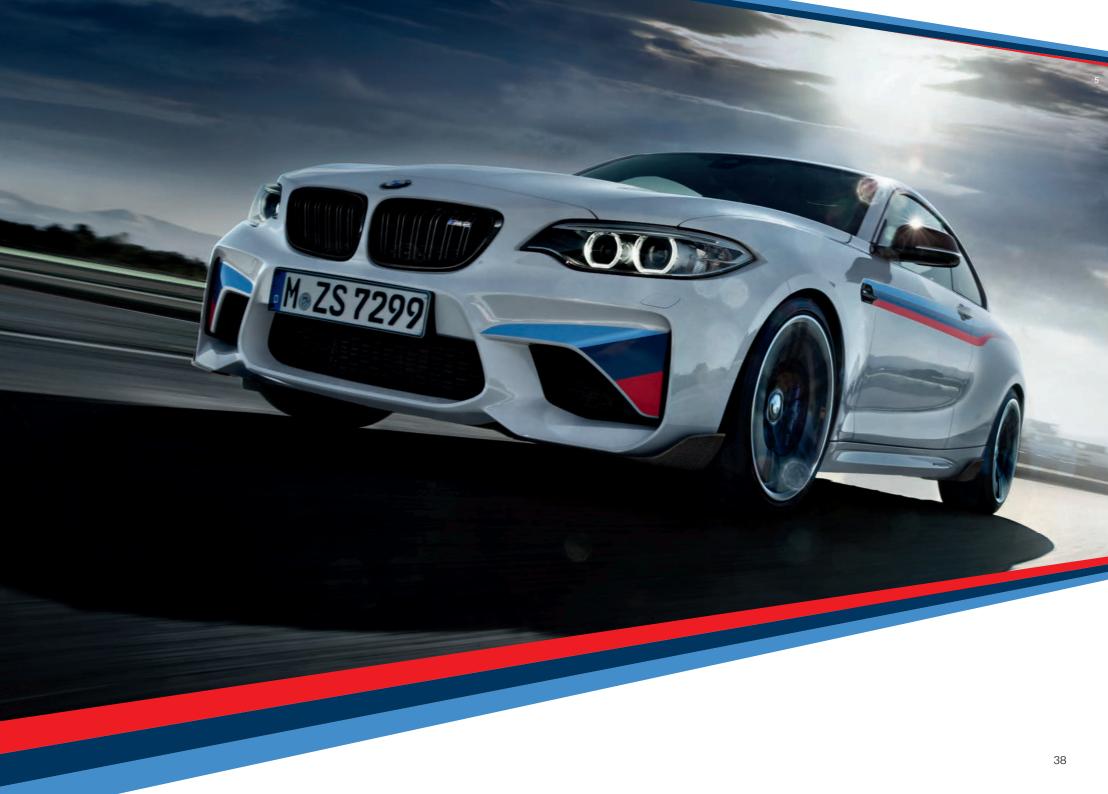

# BMW M2 COUPÉ.

### COMPACT POWERHOUSE, LARGE-SCALE IMPACT.

Small wonder: the BMW M2 Coupé packs 343 ft-lbs of torque into less than four and a half metres. The concept of a highperformance sports car could hardly be defined more precisely – unless it's also equipped with BMW M Performance Parts.