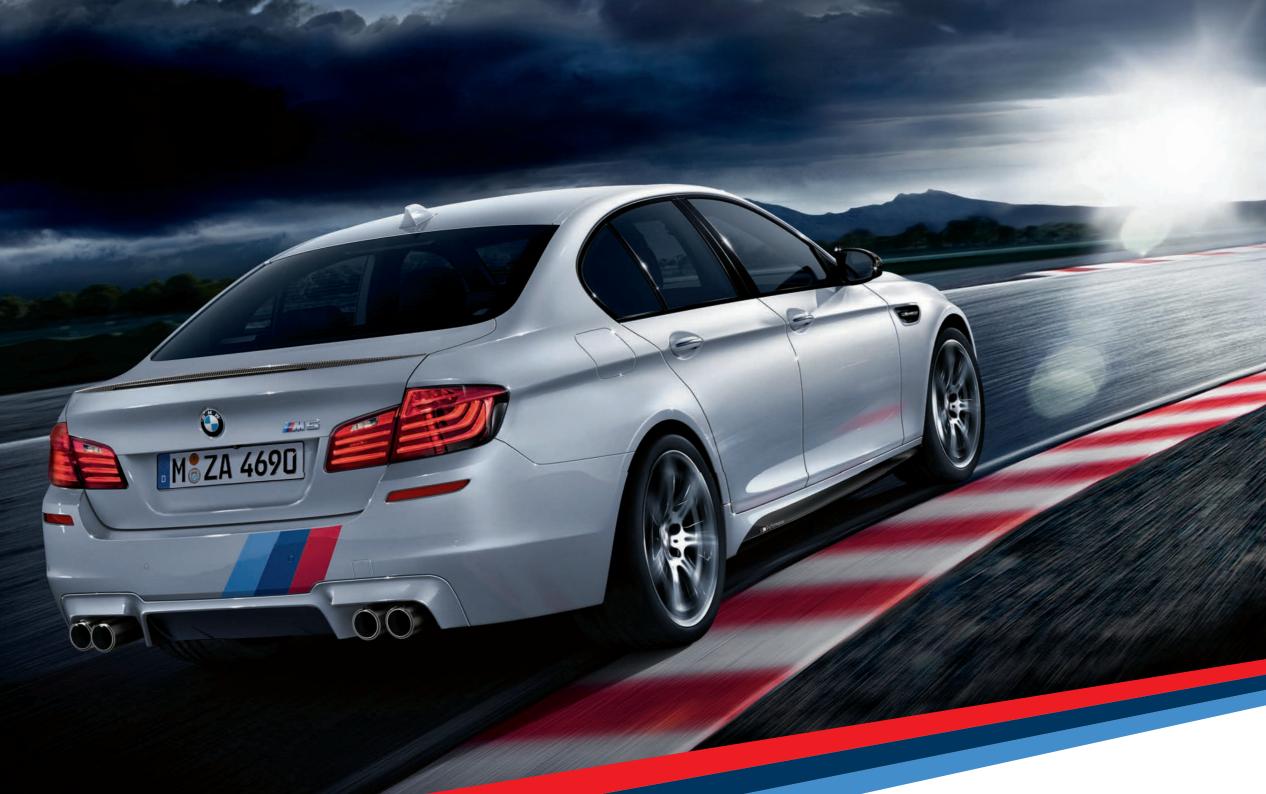

## BMW M5. SUPREMACY – AND THEN SOME.

Impressive power-to-weight ratio, massive sprinting power: the BMW M5 has always stood for maximum performance and captivating dynamic character. BMW M Performance Parts are precisely adapted to this high-performance profile, for driving pleasure at its most individual.

#### Rear Spoiler, Carbon.

Greatly enhancing the high-quality, sporty appearance of the vehicle. In combination with other aerodynamics components, it also optimizes the aerodynamic values and ensures even more dynamic handling.

#### Tailpipe Trim, Carbon or Titanium.

A sign of commanding power at the rear. With the BMW M logo.

#### Rear Diffuser, Carbon.

100% hand-crafted rear diffuser in full carbon. 100% pure motorsport character. 100% exhilaration. The high-tech rear diffuser makes for an even more sporty appearance – and impressively accentuates the masculine character of the vehicle.

#### Exhaust System.\*

For an impressively sporty sound – inside and outside the vehicle. In weatherproof stainless steel.

#### Side Skirt Transfers.

The high-quality transfers, in black and with BMW M Performance lettering and the BMW M logo, further enhance the dynamic character of the side skirts. They also make the profile look even more individual.

#### Front and Rear Stripes.

In classic BMW M colours and conveying uncompromising motorsport character at the very first look. The quality of the transfers has been stringently climate-tested and their geometry perfectly matches the form of the vehicle.