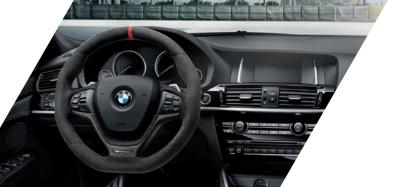

A prime example is the BMW M Performance Steering Wheel with Race Display using OLED technology. Its icon-based display enables intuitive operation and different driving modes can be called up using your thumbs.

### Alcantara Steering Wheel II with Carbon Trim and Race Display.

Featuring an integrated function display in the top part of the steering wheel rim. This uses the latest OLED technology and two-tone LED displays. Buttons in the thumb rest area can be pressed to activate Race, Sport or EfficientDynamics mode.

#### 2 Alcantara Steering Wheel II with Carbon Trim And Race Display.

The steering wheel cover in high-quality Alcantara offers outstanding grip. The race display featuring the latest OLED technology and the two-colour LED gearshift indicators promise authentic motorsport feel every day. The Race, Sport, and EfficientDynamics modes can also be called up at the touch of a button. Race-relevant data is provided by a stopwatch (with a 1/100 of a second timer in race mode) and a G meter that measures longitudinal and lateral acceleration forces. Additionally, up to 50 lap times and the top values for speed and lateral and longitudinal acceleration can be stored.