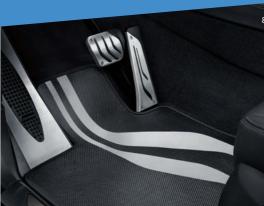

**2 Pedal Covers/Footrest, Stainless Steel.** With their high-quality stainless steel surfaces and asymmetrical profiles, the footrest, and pedal covers give dynamic, high-tech character to the footwell. The design also prevents feet from slipping.

#### 8 Pedal Covers, Stainless Steel.

In solid stainless steel. The asymmetrical design of the rubber tread profile gives even the footwell a distinctively dynamic, high-tech character. The perfect complement to other BMW M Performance Parts.

#### 8 Floor Mats.

Finished to perfection and giving the footwells an individually sporty feel. With grey design lines and interwoven BMW M Performance lettering.