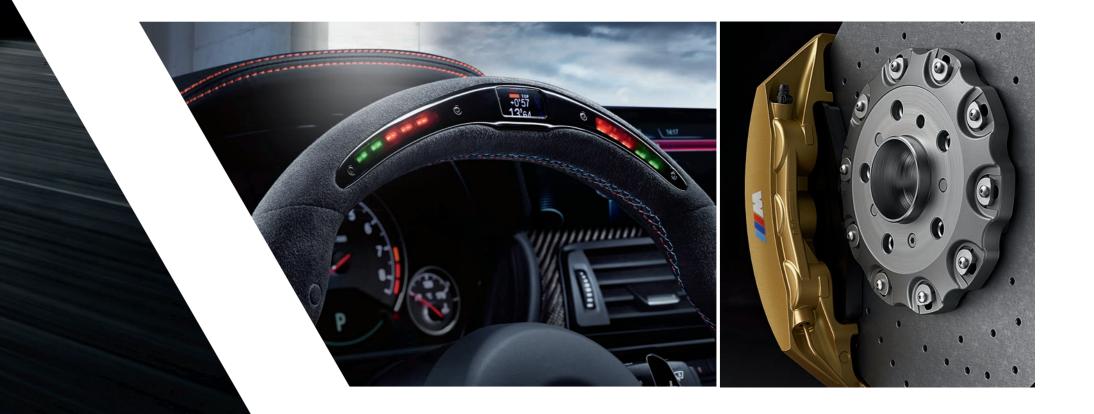

A prime example is the BMW M Performance Steering Wheel with Race Display using OLED technology. Its icon-based display enables intuitive operation and different driving modes can be called up using your thumbs.

The overall dynamics of your BMW can also be optimized through suspension tuning, aerodynamics, contact pressure, and the brake system. Additionally, for some models, BMW M Performance Parts can boost performance. The M Carbon Ceramic Brake System, shown here, is considerably lighter, more powerful, and – particularly when used on the racetrack – significantly more stable. Brake pad wear is slower and the discs, in normal use, will last as long as the car itself – the silicon-carbon friction coating is virtually non-wearing.

#### 2 Alcantara Steering Wheel II with Carbon Trim And Race Display.

The steering wheel cover in high-quality Alcantara offers outstanding grip. The race display featuring the latest OLED technology and the two-colour LED gearshift indicators promise authentic motorsport feel every day. The Race, Sport, and EfficientDynamics modes can also be called up at the touch of a button. Race-relevant data is provided by a stopwatch (with a 1/100 of a second timer in race mode) and a G meter that measures longitudinal and lateral acceleration forces. Additionally, up to 50 lap times and the top values for speed and lateral and longitudinal acceleration can be stored.