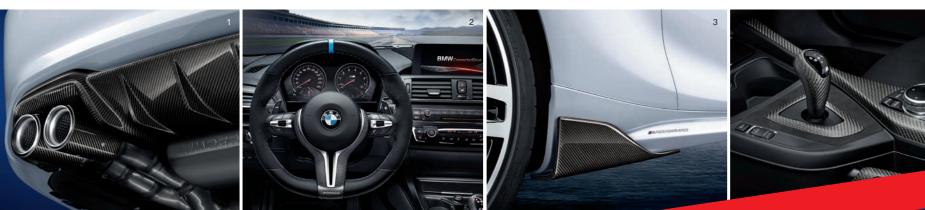

#### 1 Carbon Wing Mirror Caps.

Meticulously hand-crafted in 100% carbon: the striking Carbon Wing Mirror Caps highlight the technologically advanced character of the vehicle. Their dynamic design ensures a particularly high-quality look plus an individual, sporty accent.

### Alcantara Steering Wheel II with Carbon Trim and Race Display.

Featuring an integrated function display in the top part of the steering wheel rim. This uses the latest OLED technology and two-tone LED displays. Buttons in the thumb rest area can be pressed to activate Race, Sport or EfficientDynamics mode.

#### 5 Suspension (up to 20 mm lower).

A ground-hugging stance means even greater dynamic presence-and all M Performance exterior parts look even more effective when a vehicle is equipped with a Sport Suspension. But it's not just about amazing visuals, this set up also ensures better stability and better cornering dynamics, providing you with The Ultimate Driving Experience<sup>®</sup>.

### Centre Console Shift Knob Trim in Alcantara and Carbon.

The tactile quality of open-pore carbon makes an immediate high-tech impression. The high-quality Alcantara, meanwhile, has a particularly pleasant feel.