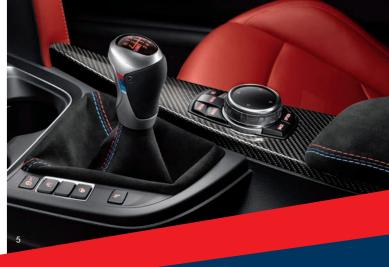

#### 1 Carbon Wing Mirror Caps.

Meticulously hand-crafted in 100% carbon: the striking Carbon Wing Mirror Caps highlight the technologically advanced character of the vehicle. Their dynamic design ensures a particularly high-quality look plus an individual, sporty accent.

#### 3 Carbon Mirror Caps.

Meticulously hand-crafted in 100% carbon. A dynamic, exceptionally sporty design makes a clear statement at the first glance: individuality is everything.