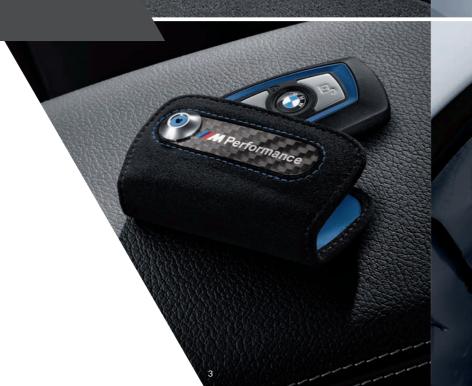

#### 3 Key Case.

In an impressive combination of carbon, and Alcantara. The key attaches securely to the case by means of a socket head screw in BMW M Blue. Timelessly elegant, technically sophisticated – and a concise motorsport statement.

#### Key Case.

In an impressive combination of carbon and Alcantara. The key attaches securely to the case by means of a socket head screw in BMW M Blue. Timelessly elegant, technically sophisticated – and a concise motorsport statement.

#### 6 Key Case.

In an impressive combination of carbon and Alcantara. The key attaches securely to the case by means of a socket head screw in BMW M Blue. Timelessly elegant, technically sophisticated – and a concise motorsport statement.