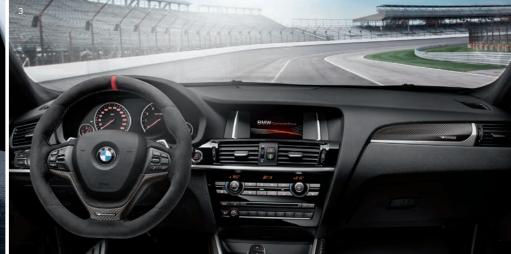

A prime example is the BMW M Performance Steering Wheel with Race Display using OLED technology. Its icon-based display enables intuitive operation and different driving modes can be called up using your thumbs.

### Alcantara Steering Wheel II with Carbon Trim and Race Display.

Featuring an integrated function display in the top part of the steering wheel rim. This uses the latest OLED technology and two-tone LED displays. Buttons in the thumb rest area can be pressed to activate Race, Sport or EfficientDynamics mode.