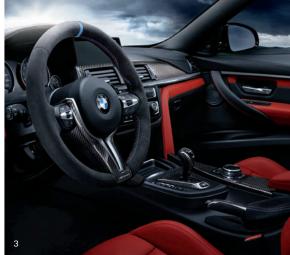

#### 2 Alcantara Steering Wheel II with Carbon Trim And Race Display.

The steering wheel cover in high-quality Alcantara offers outstanding grip. The race display featuring the latest OLED technology and the two-colour LED gearshift indicators promise authentic motorsport feel every day. The Race, Sport, and EfficientDynamics modes can also be called up at the touch of a button. Race-relevant data is provided by a stopwatch (with a 1/100 of a second timer in race mode) and a G meter that measures longitudinal and lateral acceleration forces. Additionally, up to 50 lap times and the top values for speed and lateral and longitudinal acceleration can be stored.

A lacquered carbon trim, meanwhile, adds a unique touch of sporting sophistication. Also available without race display.