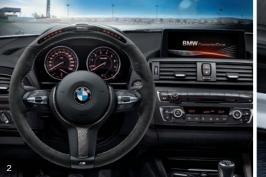

A prime example is the BMW M Performance Steering Wheel with Race Display using OLED technology. Its icon-based display enables intuitive operation and different driving modes can be called up using your thumbs.

### Alcantara Steering Wheel II with Carbon Trim and Race Display.

Featuring an integrated function display in the top part of the steering wheel rim. This uses the latest OLED technology and two-tone LED displays. Buttons in the thumb rest area can be pressed to activate Race, Sport or EfficientDynamics mode.