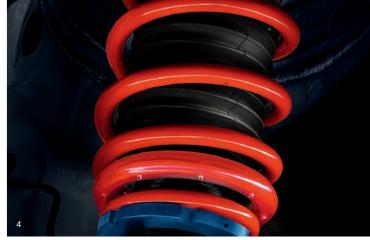

A prime example is the BMW M Performance Steering Wheel with Race Display using OLED technology. Its icon-based display enables intuitive operation and different driving modes can be called up using your thumbs.

### Alcantara Steering Wheel II with Carbon Trim and Race Display.

Featuring an integrated function display in the top part of the steering wheel rim. This uses the latest OLED technology and two-tone LED displays. Buttons in the thumb rest area can be pressed to activate Race, Sport or EfficientDynamics mode.

#### 2 Alcantara Steering Wheel II with Carbon Trim And Race Display.

The steering wheel cover in high-quality Alcantara offers outstanding grip. The race display featuring the latest OLED technology and the two-colour LED gearshift indicators promise authentic motorsport feel every day. The Race, Sport, and EfficientDynamics modes can also be called up at the touch of a button. Race-relevant data is provided by a stopwatch (with a 1/100 of a second timer in race mode) and a G meter that measures longitudinal and lateral acceleration forces. Additionally, up to 50 lap times and the top values for speed and lateral and longitudinal acceleration can be stored.

A lacquered carbon trim, meanwhile, adds a unique touch of sporting sophistication. Also available without race display.