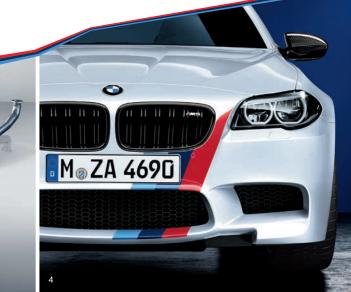

### Centre Console Shift Knob Trim in Alcantara and Carbon.

The tactile quality of open-pore carbon makes an immediate high-tech impression. The high-quality Alcantara, meanwhile, has a particularly pleasant feel.

## BMW M5. SUPREMACY – AND THEN SOME.

Impressive power-to-weight ratio, massive sprinting power: the BMW M5 has always stood for maximum performance and captivating dynamic character. BMW M Performance Parts are precisely adapted to this high-performance profile, for driving pleasure at its most individual.