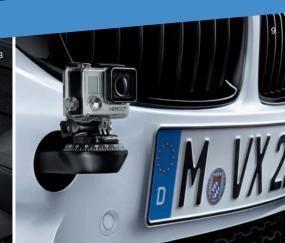

#### 4 Track Fix for GoPro<sup>™</sup> Cameras.\*

Provides a safe and stable mounting base for a GoPro<sup>™</sup> camera, allowing you to take video recordings outside your vehicle. Whether you want to capture the excitement of the racetrack, or simply record your journey, the M Performance Track Fix for GoPro<sup>™</sup> ensures professional video quality every time.

#### 9 Track Fix for GoPro<sup>™</sup> Cameras.\*\*

Provides a safe and stable mounting base for a GoPro™ camera, allowing you to take video recordings outside your vehicle. Whether you want to capture the excitement of the racetrack, or simply record your journey, the M Performance Track Fix for GoPro™ ensures professional video quality every time.