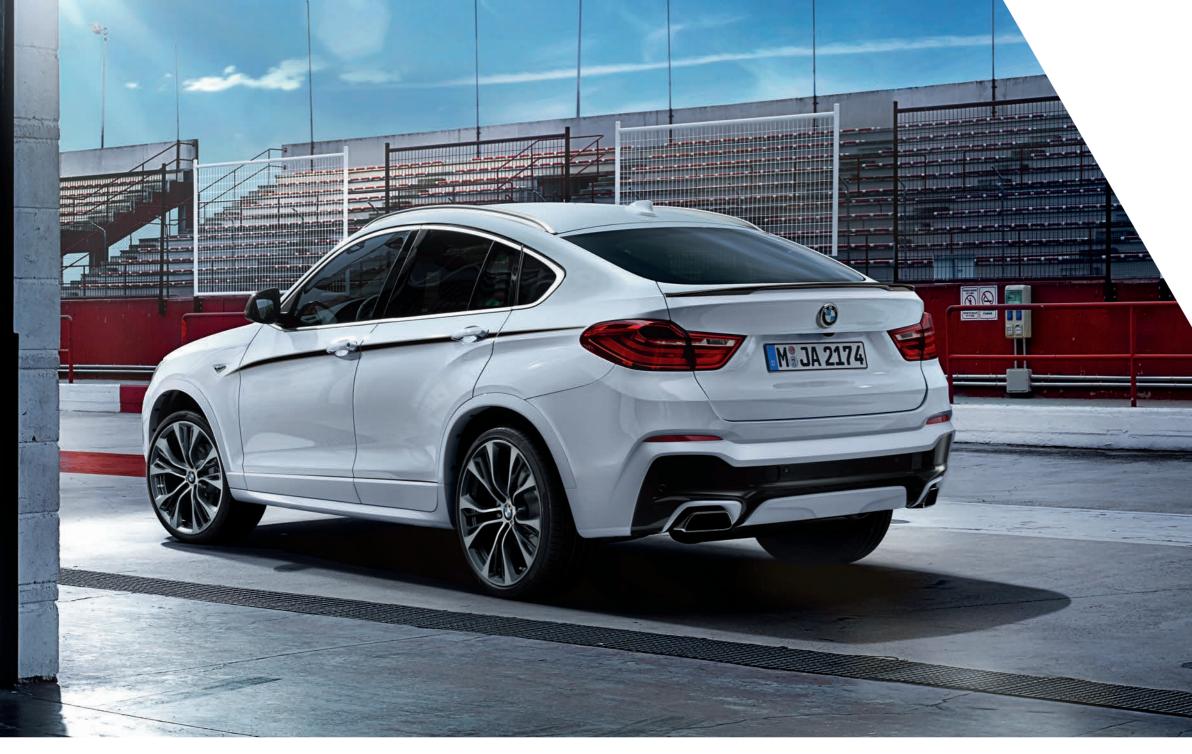

## **BMW X4.** PERFECTLY AMPLIFIED ATHLETICISM.

- 1 Carbon Rear Spoiler, Exhaust System, Accent Stripes, 21" Double Spoke 599 M
- 2 20" Double Spoke 310 M
- 3 Alcantara Steering Wheel with Carbon Trim, Carbon Interior Trim

The X4 – at its best being itself. This vehicle's design is as forward-looking as its powerful engines. And with carefully coordinated Original BMW M Performance Parts, you can create an even more individual impression.

#### Rear Spoiler, Carbon.

Meticulously hand-crafted in 100% carbon and weight-optimized, while still offering the highest stability.

#### Accent Stripes, Black/Silver.

Positioned immediately beneath the swage line to accentuate the sporting elegance of the vehicle's design.

#### Exhaust System.\*

For an impressively sporty sound – inside and outside the vehicle. In weatherproof stainless steel.

#### 21" Double Spoke 599 M.

Light alloy wheels in Bicolour Matte Orbit Grey or Bicolour Matte Black, burnished on the visible sides, and featuring rolled rim bases as well as the BMW M logo.

#### 20" Double Spoke 310 M.

The high-quality, weight-optimized 20" light alloy wheels are in Bicolour Orbit Grey or Bicolour Ferric Grey, are burnished on the visible sides and feature rolled rim bases as well as the BMW M logo.