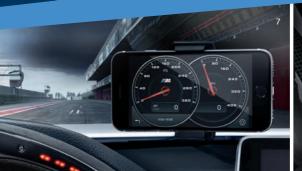

#### 6 Driver Analyzer.\*\*

This comprises an on-board diagnostics stick and a smartphone app (iOS and Android). A wealth of information, including engine data, maximum values, throttle, and brake pedal use, lateral acceleration, and much more, can be professionally recorded and analyzed.