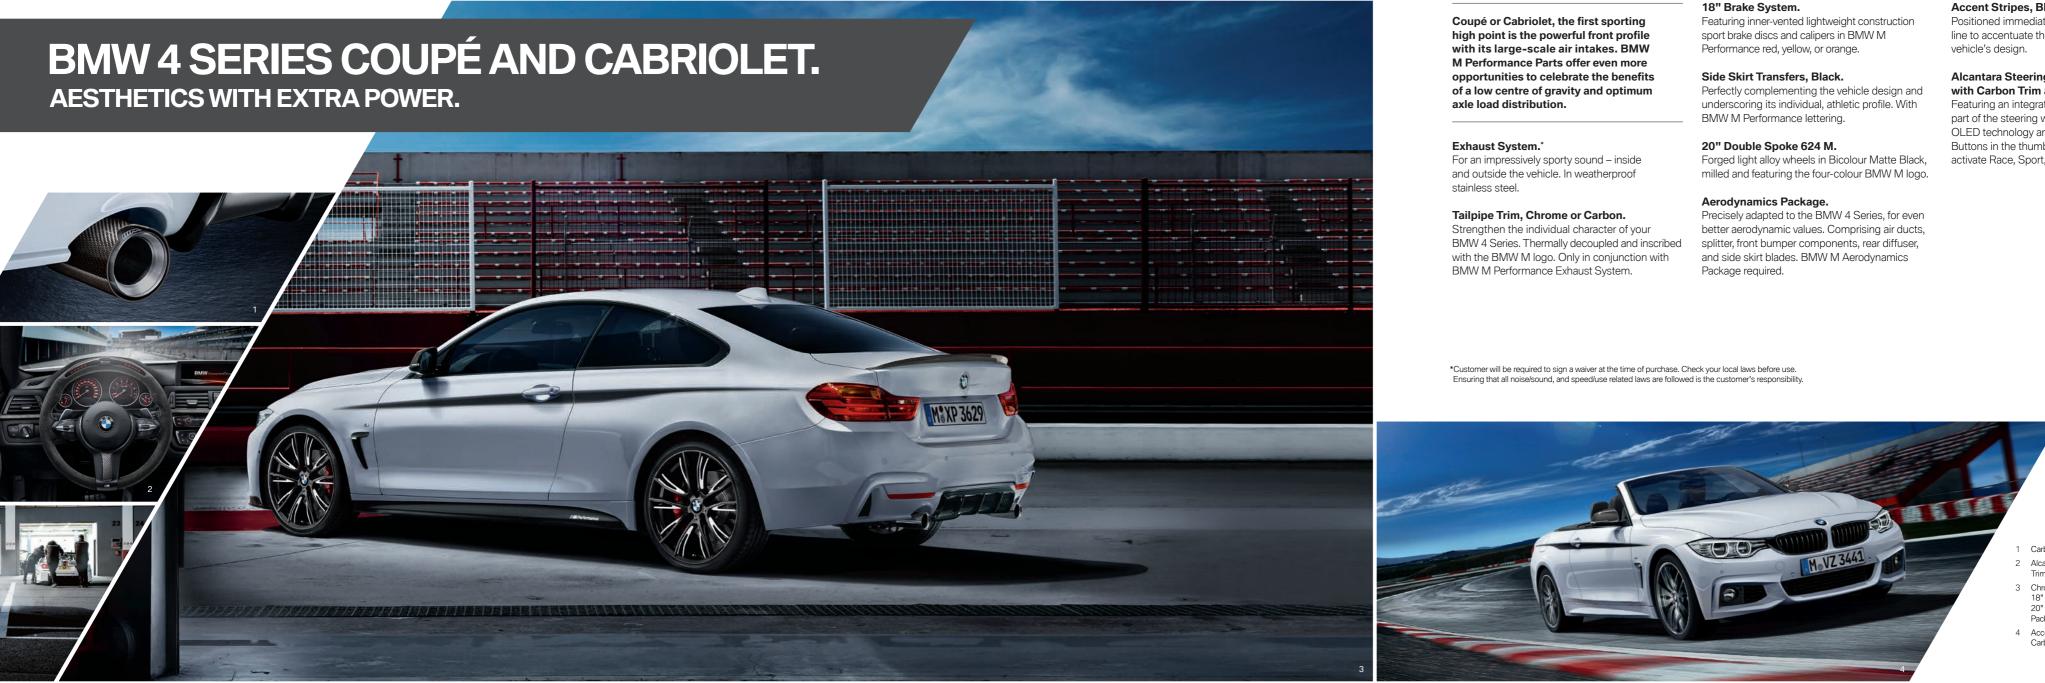

A combination of captivating aesthetics and classic BMW performance: the Gran Coupé features a host of exceptional design elements that can be better still and, above all, more sporty with perfectly matching BMW M Performance Parts.

#### Rear Spoiler, Carbon.

Meticulously hand-crafted in 100% carbon and weight-optimized, while still offering the highest stability.

#### Tailpipe Trim, Chrome.

Strengthen the individual character of your BMW 4 Series. Thermally decoupled and inscribed with the BMW M logo. Only in conjunction with BMW M Performance Exhaust System.

#### Active Sound Exhaust System.\*

For the first time, a high-quality sport Exhaust System for diesel vehicles. Individual control: Eco Pro and Comfort, for a full sound in everyday use; Sport and Sport+, for richer, more resonant sound development and maximum evocative impact. 1 Carbon Rear Spoiler, Active Sound Exhaust System, Chrome Tailpipe Trim, 20" 624 M Polished Light Alloy Wheels, Carbon Wing Mirror Caps, Black/Silver Accent Stripes, Matte Black Sill Attachment, Side Skirt Transfers

2 Active Sound Exhaust System, Chrome Tailpipe Trim

\*Customer will be required to sign a waiver at the time of purchase. Check your local laws before use. Ensuring that all noise/sound, and speed/use related laws are followed is the customer's responsibility.