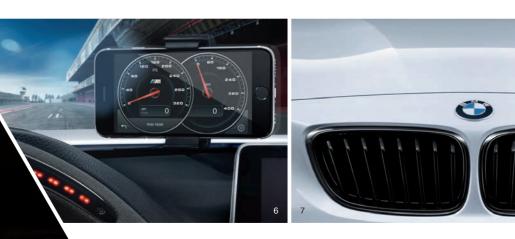

#### 6 Driver Analyzer.\*\*

This comprises an on-board diagnostics stick and a smartphone app (iOS and Android). A wealth of information, including engine data, maximum values, throttle, and brake pedal use, lateral acceleration, and much more, can be professionally recorded and analyzed.

#### 7 Drive Analyzer.\*

This comprises an on-board diagnostics stick and a smartphone app (iOS and Android). A wealth of information, including engine data, maximum values, throttle and brake pedal use, lateral acceleration and much more, can be professionally recorded and analyzed.

#### 7 Black Front Grille.

Emphasizes the sporty and dynamic character of the vehicle. Also features a High-gloss Black trim.

#### 1 Front Grille, Black.

The striking double grille struts and their high-gloss Black framing radiate power and resolute purpose. A clear sign of individuality.